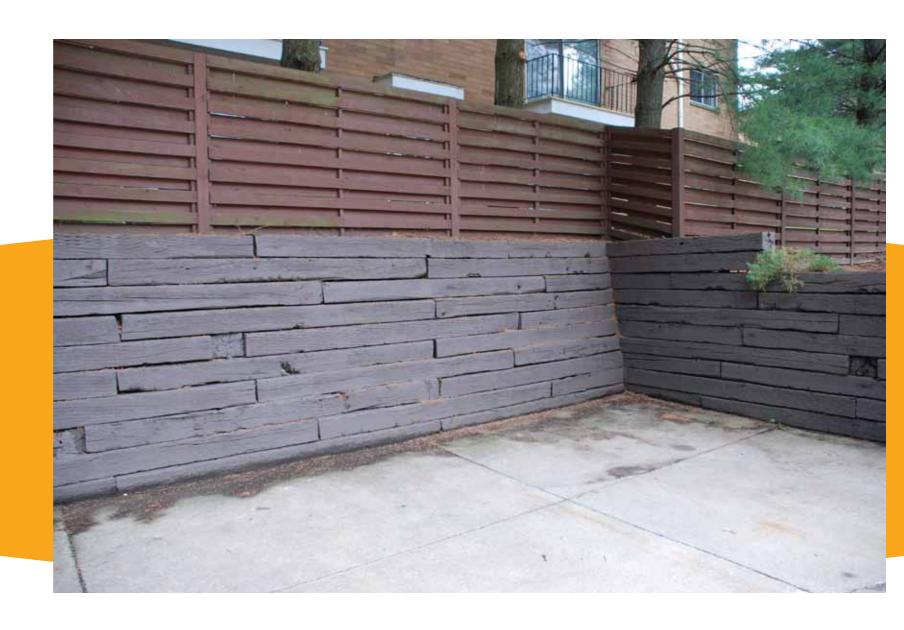

## lake terrace

lake terrace

silver valley blvd

silver valley blvd

silver valley blvd

three walls cleaned and stained two replaced

> Retaining Walls

streets and drives replaced on SVB, RSC, and OS