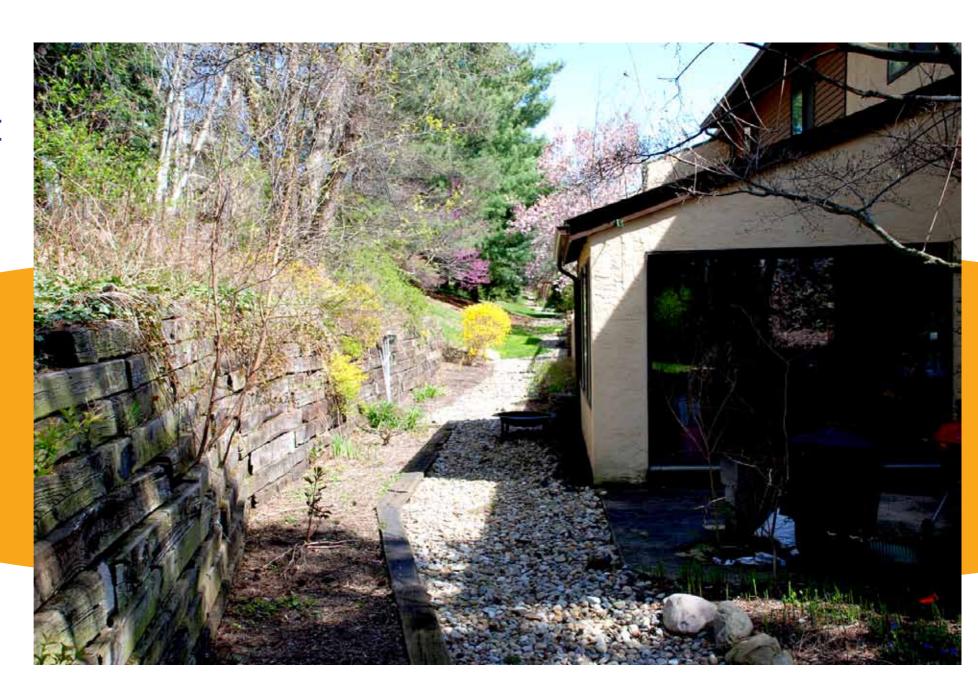

**Tree Removal** 

areas marked in red indicate drainage swails

To Stow Falling Water Falls River To Munroe Falls **City Center Cuyahoga River** 

Silver Valley Condominium Association

Drainage \* Retaining Wall

Drainage - Retaining Wall

lake terrace (main drain cleaned)

lake terrace