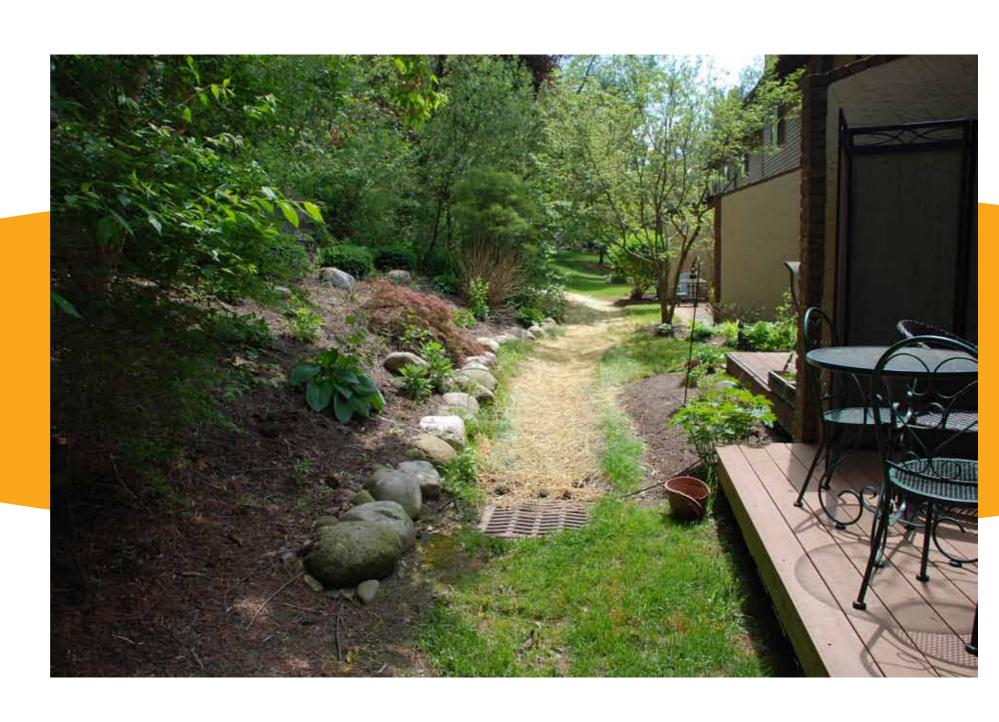

**Tree Removal** 

areas marked in red indicate drainage swails

To Stow Falling Water Falls River To Munroe Falls **City Center Cuyahoga River** 

Silver Valley Condominium Association

Drainage \* Retaining Wall

Drainage - Retaining Wall

lake terrace (main drain cleaned)

lake terrace