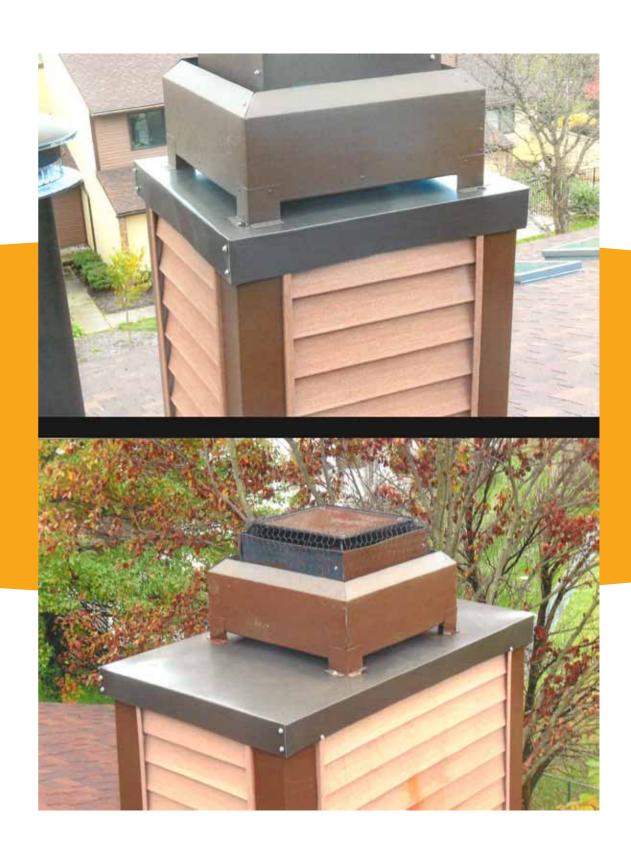

Chimney Caps

34 chimney caps replaced in 2014-2015

**Chimney Caps** 

entire unit box replaced on SVB

**Electrical Box** 

complete inventory and repairs in 2015

Stoops-Stairs