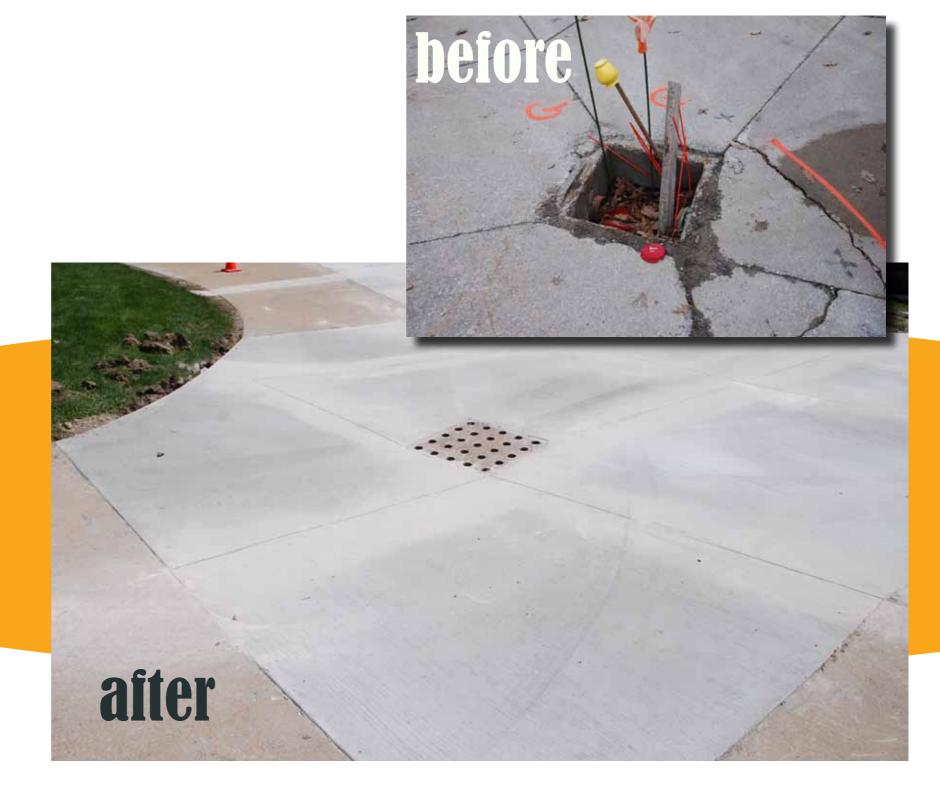

**Concrete** 

streets and drives replaced on SVB, RSC, and OS

**Concrete** 

Olson Spur

streets and drives replaced on SVB, RSC, and OS

**Concrete** 

Silver Valley

- association-wide inspection
- new database created to track condition for future inspection