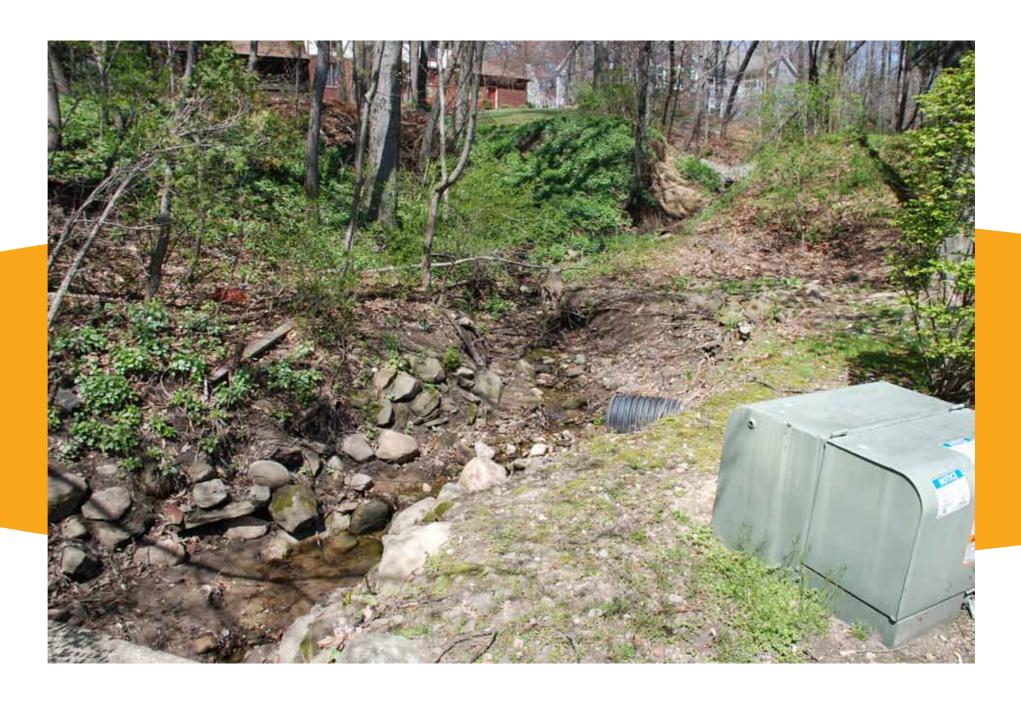

**Tree Removal** 

areas marked in red indicate drainage swails

To Stow Falling Water Falls River To Munroe Falls **City Center Cuyahoga River** 

Silver Valley Condominium Association

Drainage \* Retaining Wall

Drainage - Retaining Wall

lake terrace (main drain cleaned)

lake terrace