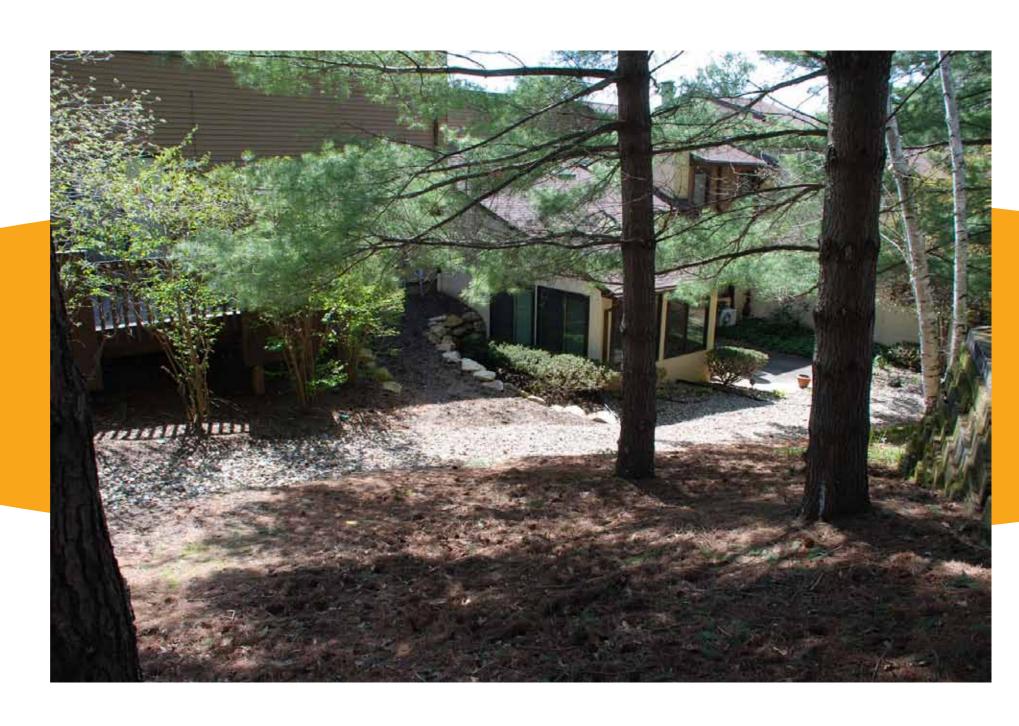

**Tree Removal** 

areas marked in red indicate drainage swails

To Stow Falling Water Falls River To Munroe Falls **City Center Cuyahoga River** 

Silver Valley Condominium Association

Drainage \* Retaining Wall

Drainage - Retaining Wall

lake terrace (main drain cleaned)

lake terrace