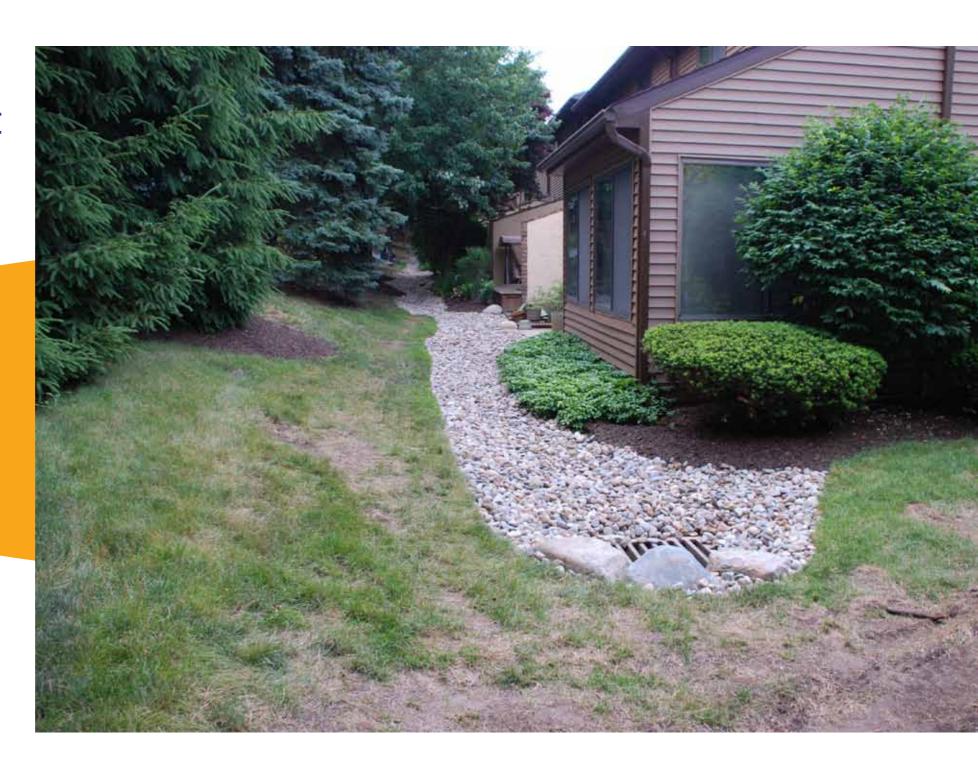

**Tree Removal** 

areas marked in red indicate drainage swails

To Stow Falling Water Falls River To Munroe Falls **City Center Cuyahoga River** 

Silver Valley Condominium Association

Drainage \* Retaining Wall

Drainage - Retaining Wall

lake terrace (main drain cleaned)

lake terrace