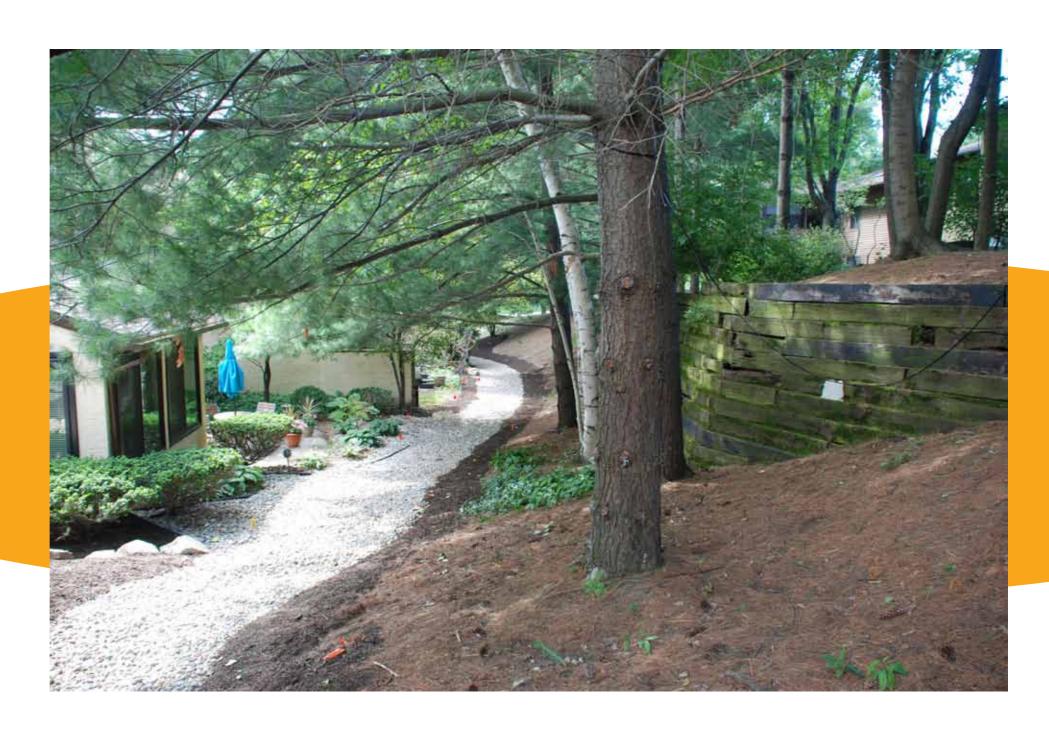

**Tree Removal** 

areas marked in red indicate drainage swails

To Stow Falling Water Falls River To Munroe Falls **City Center Cuyahoga River** 

Silver Valley Condominium Association

Drainage \* Retaining Wall

Drainage - Retaining Wall

lake terrace (main drain cleaned)

lake terrace

## lake terrace

lake terrace

silver valley blvd

silver valley blvd

silver valley blvd

three walls cleaned and stained two replaced

> Retaining Walls

streets and drives replaced on SVB, RSC, and OS