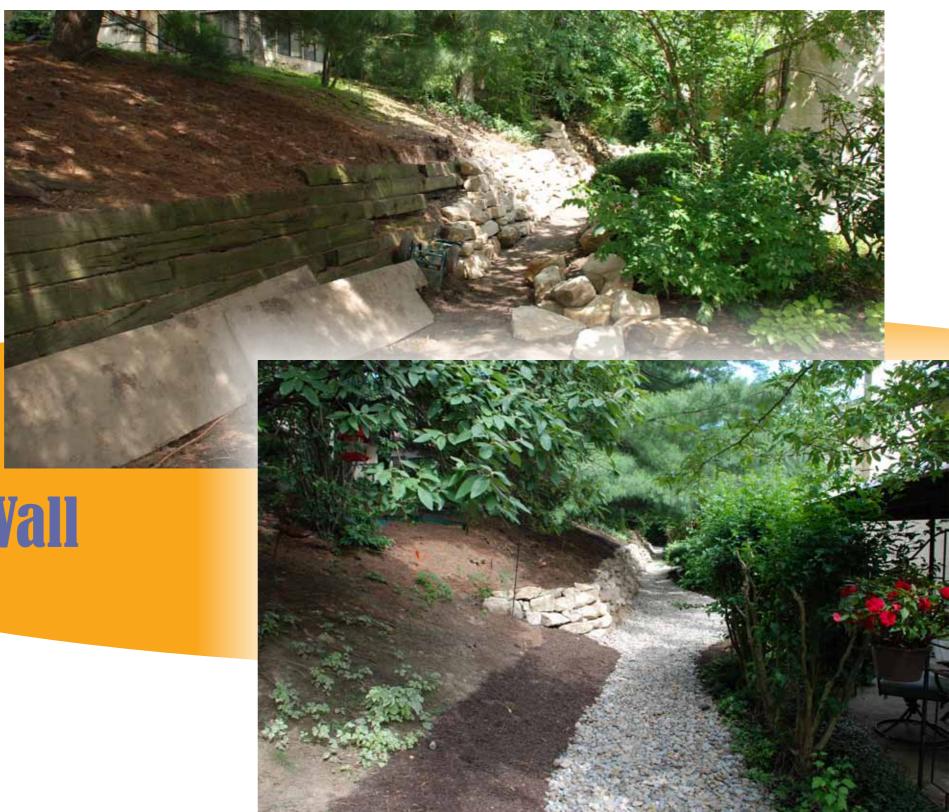

## lake terrace

lake terrace

silver valley blvd

silver valley blvd

silver valley blvd

three walls cleaned and stained two replaced

> Retaining Walls

streets and drives replaced on SVB, RSC, and OS