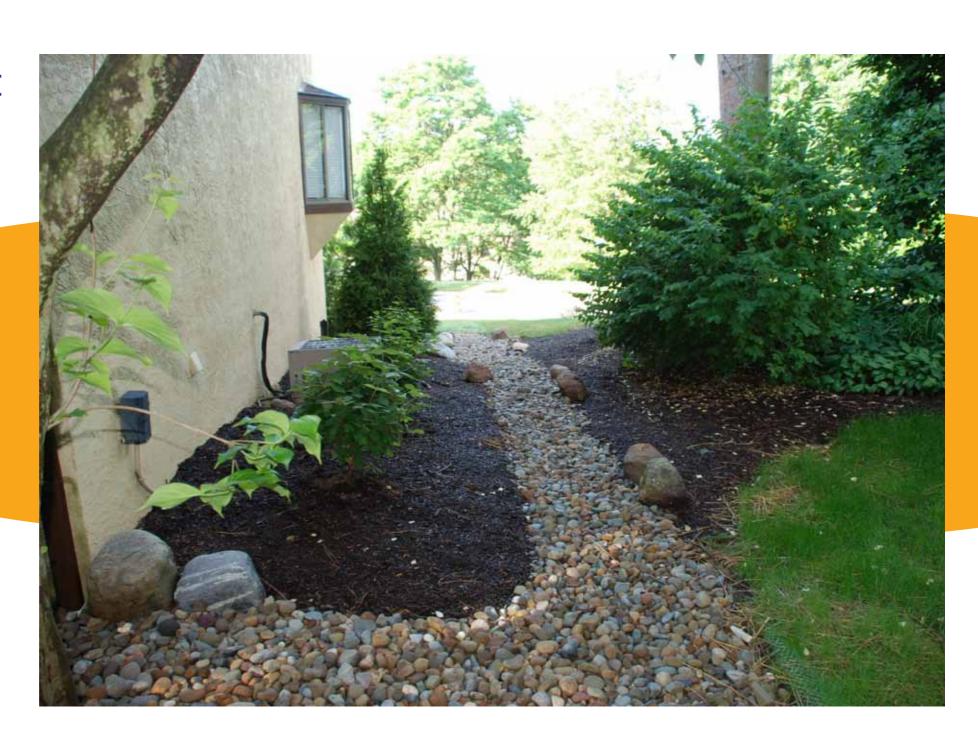

**Tree Removal** 

areas marked in red indicate drainage swails

To Stow Falling Water Falls River To Munroe Falls **City Center Cuyahoga River** 

Silver Valley Condominium Association

Drainage \* Retaining Wall

Drainage - Retaining Wall

lake terrace (main drain cleaned)

lake terrace