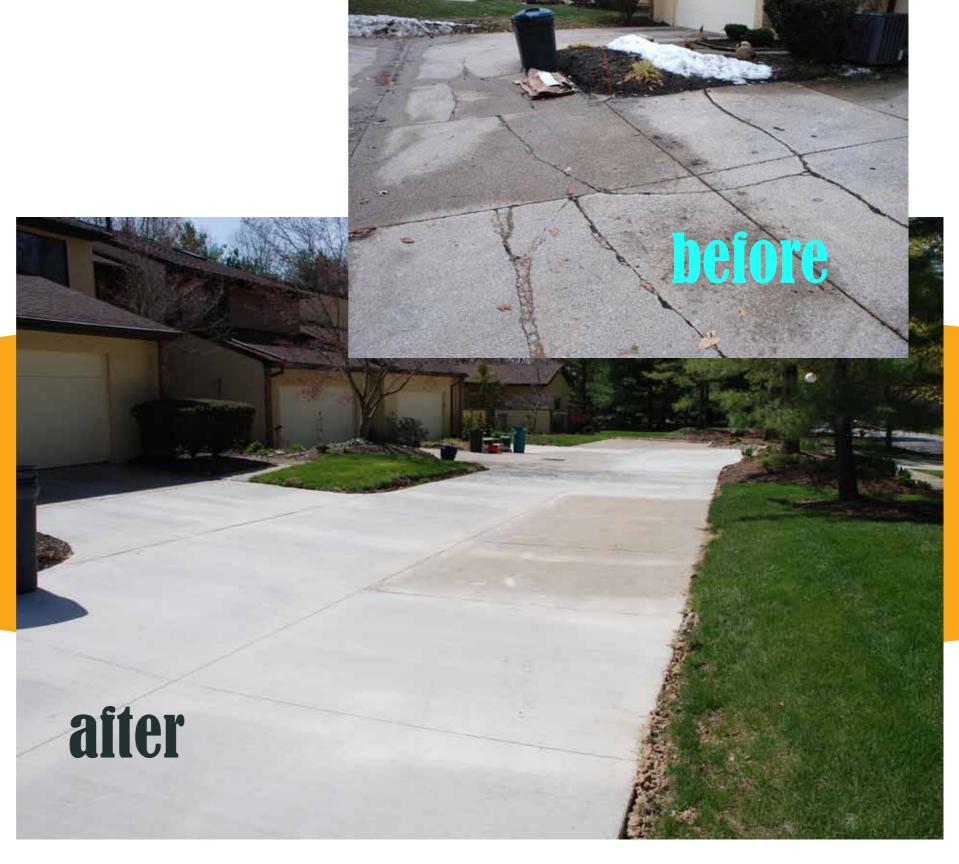

**Concrete** 

streets and drives replaced on SVB, RSC, and OS

**Concrete** 

Olson Spur

streets and drives replaced on SVB, RSC, and OS

**Concrete** 

Silver Valley

- association-wide inspection
- new database created to track condition for future inspection