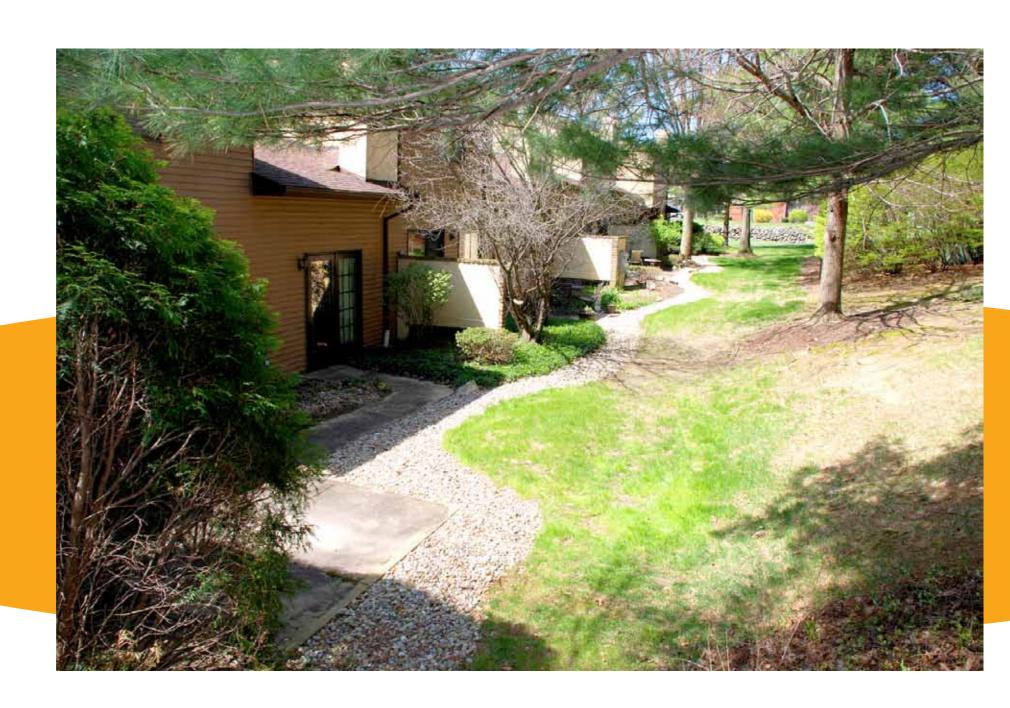

**Tree Removal** 

areas marked in red indicate drainage swails

To Stow Falling Water Falls River To Munroe Falls **City Center Cuyahoga River** 

Silver Valley Condominium Association

Drainage \* Retaining Wall

Drainage - Retaining Wall

lake terrace (main drain cleaned)

lake terrace