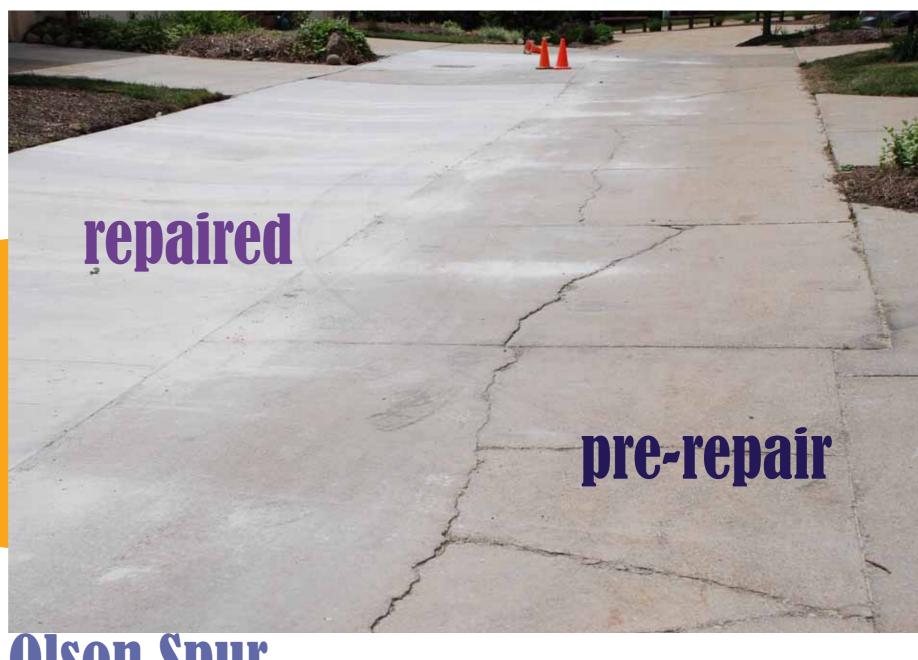

all steel mailboxes and Olson Spur parking barrier cleaned and painted

**Street Entrances** 

we removed 78
trees that were
damaging concrete,
roofs, gutters, and
paint

**Tree Removal** 

stumps were ground and smaller trees planted in select areas

**Concrete** 

streets and drives replaced on SVB, RSC, and OS

**Concrete** 

Olson Spur

streets and drives replaced on SVB, RSC, and OS

**Concrete** 

Silver Valley

- association-wide inspection
- new database created to track condition for future inspection