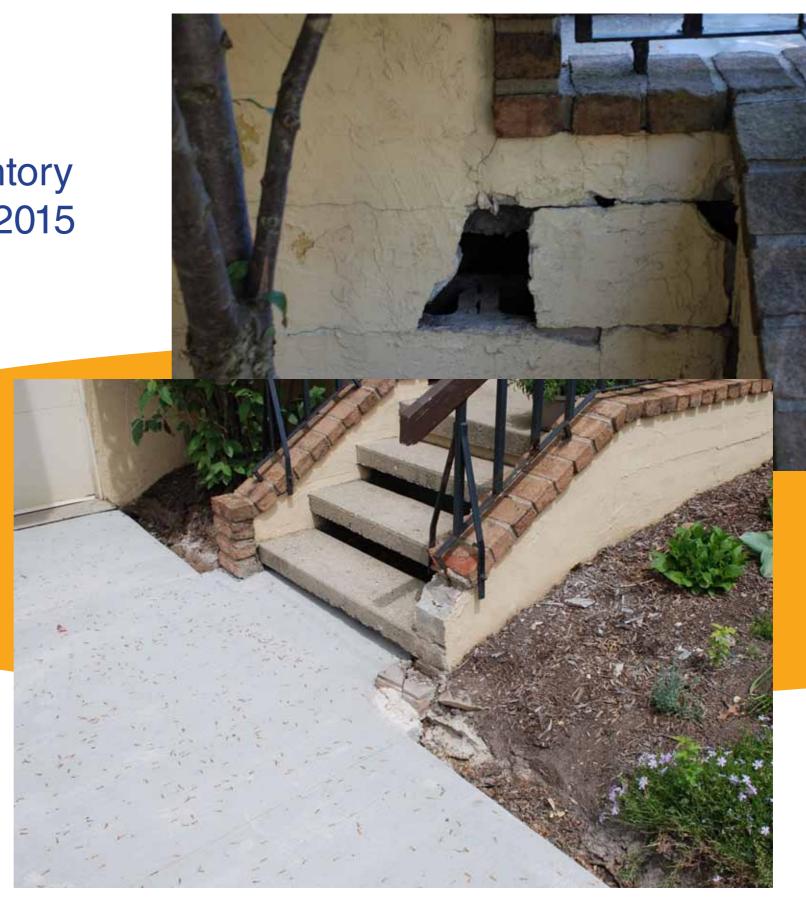

Chimney Caps

34 chimney caps replaced in 2014-2015

**Chimney Caps** 

entire unit box replaced on SVB

**Electrical Box** 

complete inventory and repairs in 2015

Stoops-Stairs