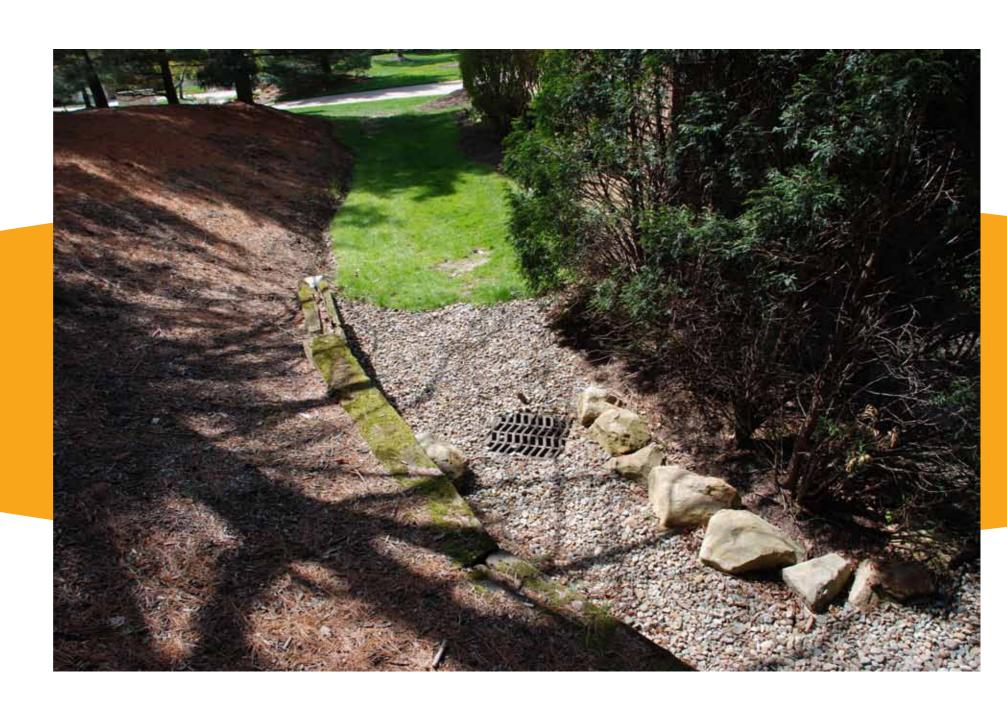

**Tree Removal** 

areas marked in red indicate drainage swails

To Stow Falling Water Falls River To Munroe Falls **City Center Cuyahoga River** 

Silver Valley Condominium Association

Drainage \* Retaining Wall

Drainage - Retaining Wall

lake terrace (main drain cleaned)

lake terrace