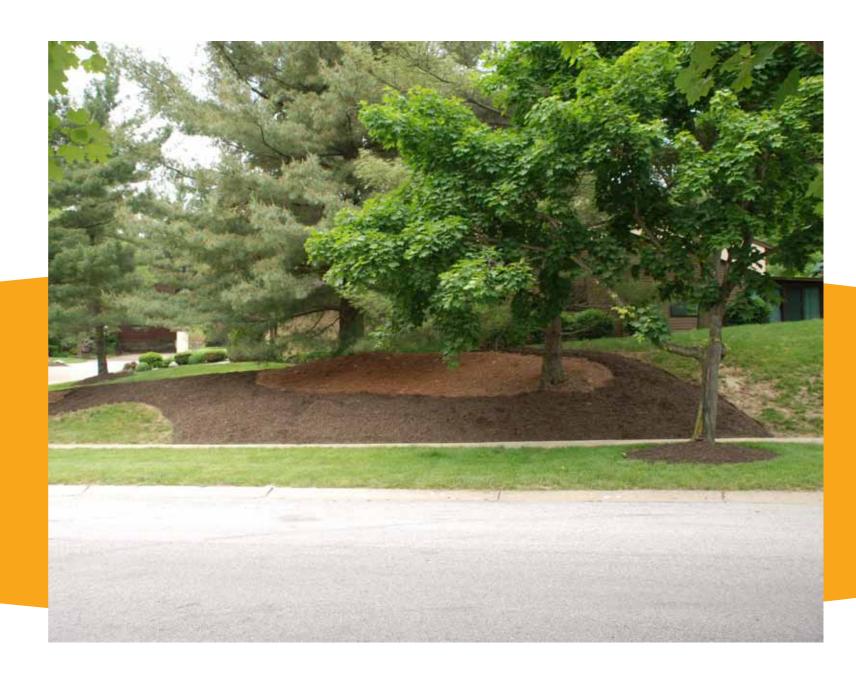

all steel mailboxes and Olson Spur parking barrier cleaned and painted

**Street Entrances** 

we removed 78
trees that were
damaging concrete,
roofs, gutters, and
paint

**Tree Removal** 

stumps were ground and smaller trees planted in select areas