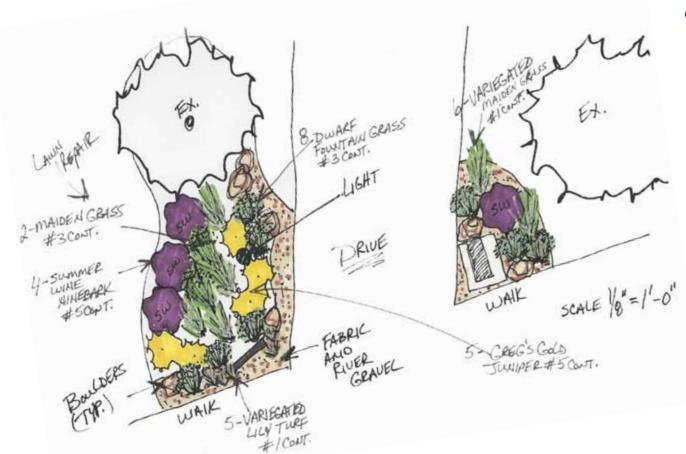

main entrance sign sanded, painted, and sealed

**Street Entrances** 

before

street entrances cleaned, replanted, and landscaped

**Street Entrances** 

street-facing common areas cleaned and landscaped

**Street Entrances** 