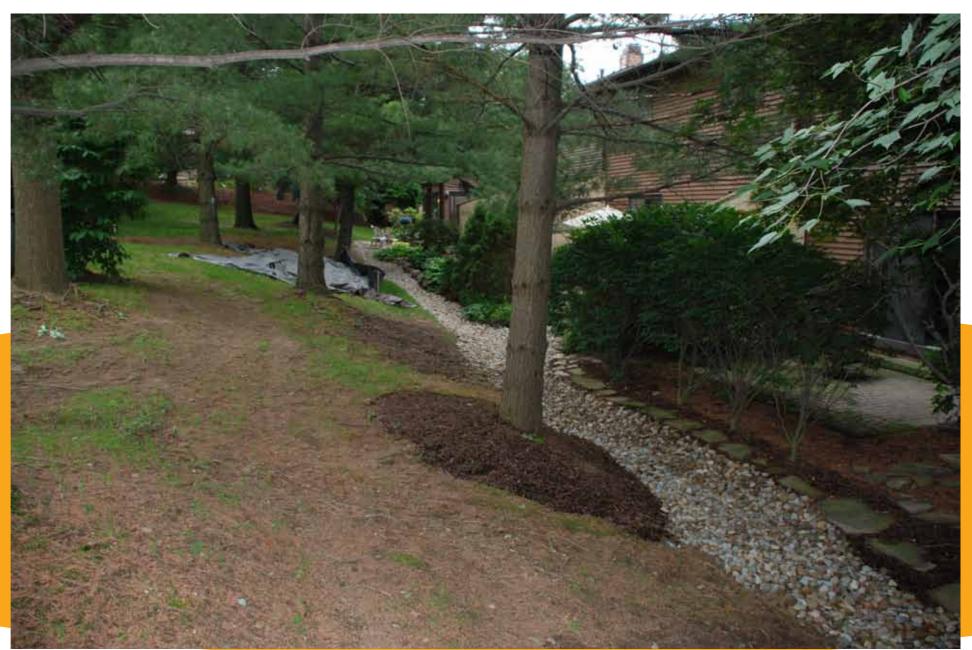

**Tree Removal** 

areas marked in red indicate drainage swails

To Stow Falling Water Falls River To Munroe Falls **City Center Cuyahoga River** 

Silver Valley Condominium Association

Drainage \* Retaining Wall

Drainage - Retaining Wall

lake terrace (main drain cleaned)

lake terrace