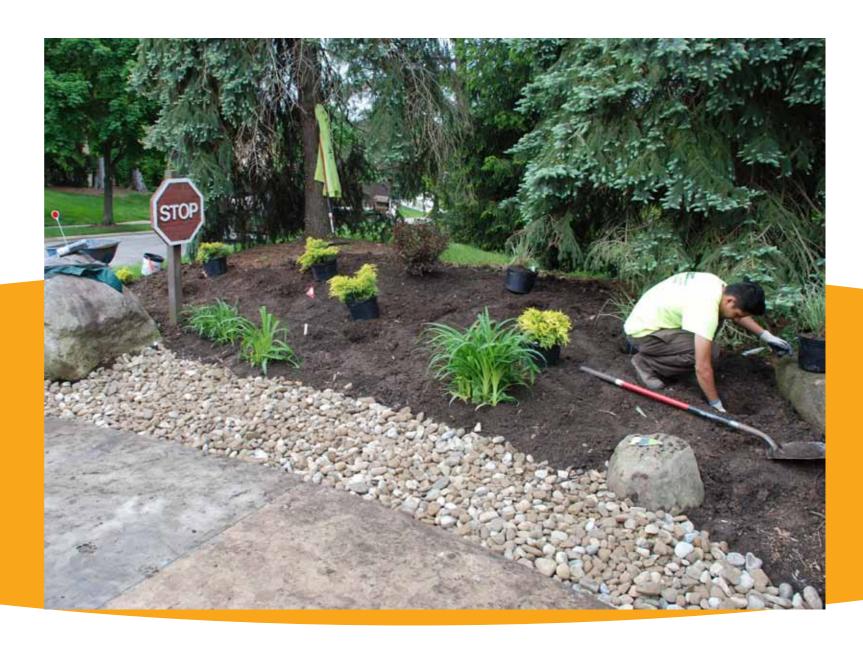

main entrance sign sanded, painted, and sealed

**Street Entrances** 

before

street entrances cleaned, replanted, and landscaped

**Street Entrances** 

street-facing common areas cleaned and landscaped

**Street Entrances** 