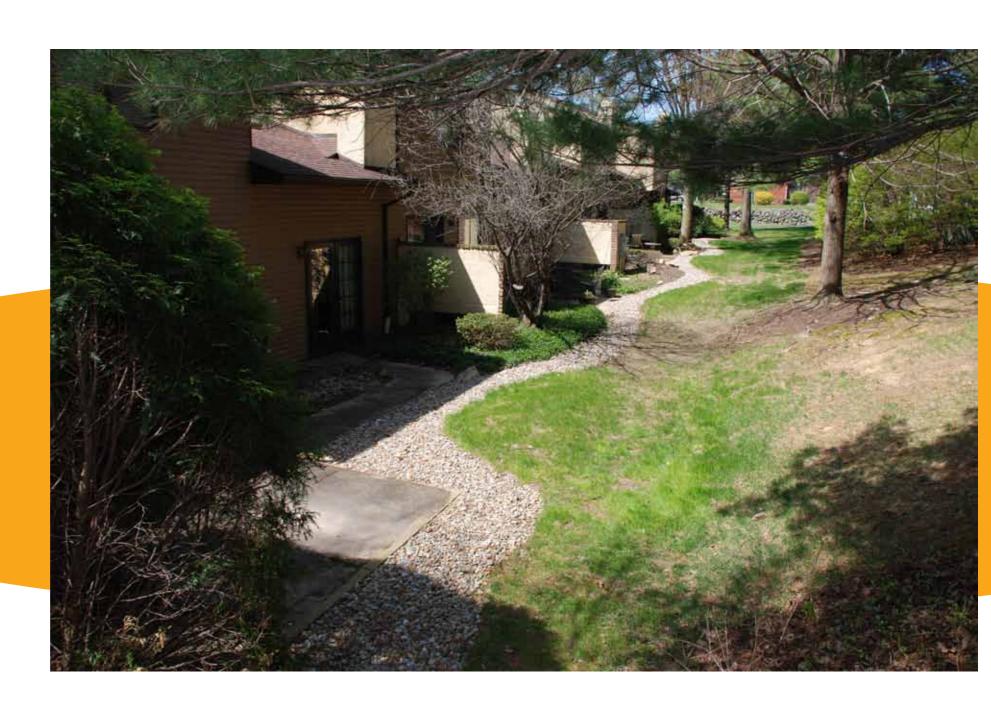

**Tree Removal** 

areas marked in red indicate drainage swails

To Stow Falling Water Falls River To Munroe Falls **City Center Cuyahoga River** 

Silver Valley Condominium Association

Drainage \* Retaining Wall

Drainage - Retaining Wall

lake terrace (main drain cleaned)

lake terrace