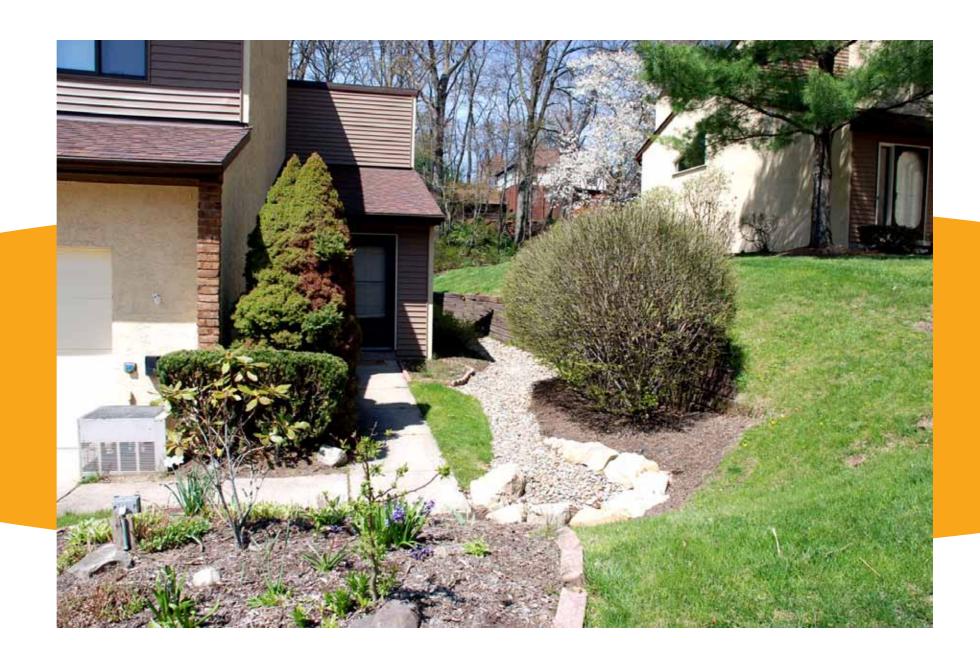

**Tree Removal** 

areas marked in red indicate drainage swails

To Stow Falling Water Falls River To Munroe Falls **City Center Cuyahoga River** 

Silver Valley Condominium Association

Drainage \* Retaining Wall

Drainage - Retaining Wall

lake terrace (main drain cleaned)

lake terrace