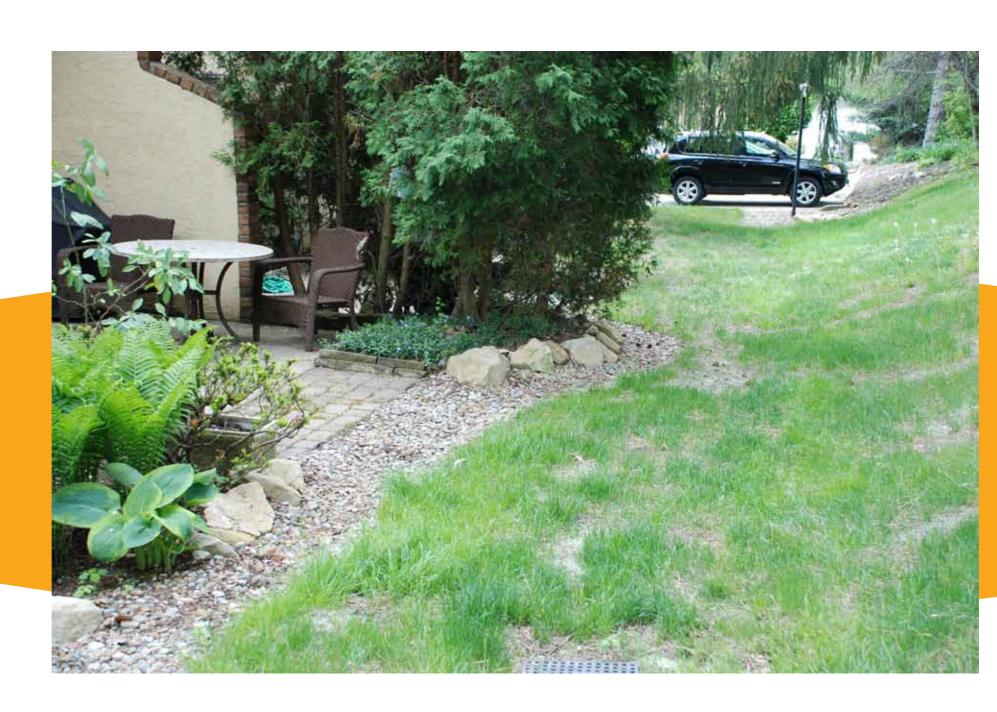

**Tree Removal** 

areas marked in red indicate drainage swails

To Stow Falling Water Falls River To Munroe Falls **City Center Cuyahoga River** 

Silver Valley Condominium Association

Drainage \* Retaining Wall

Drainage - Retaining Wall

lake terrace (main drain cleaned)

lake terrace